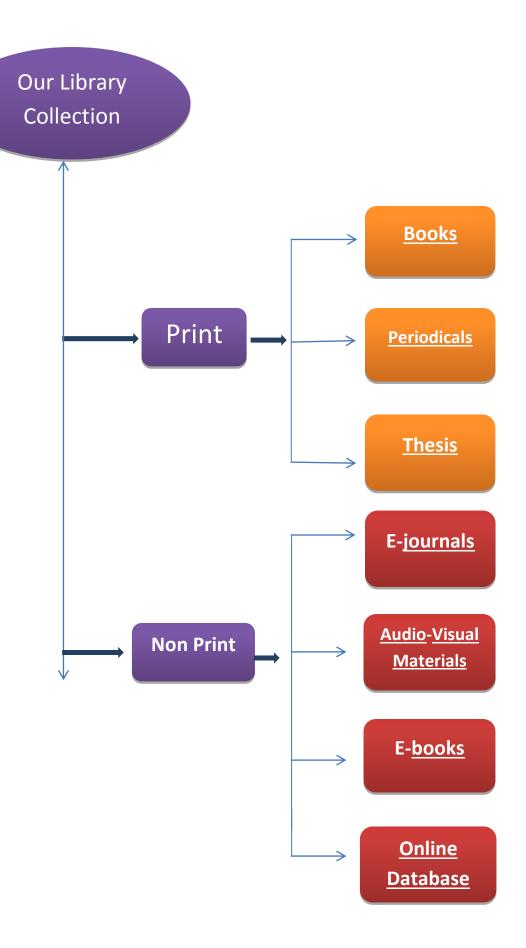

Central library collections are available in a wide variety of print & media format and wide cover range of topics to provide a rich collection platform for our academic & researchers. Library also subscribes numbers of eresources. All e-resources access only in campus.